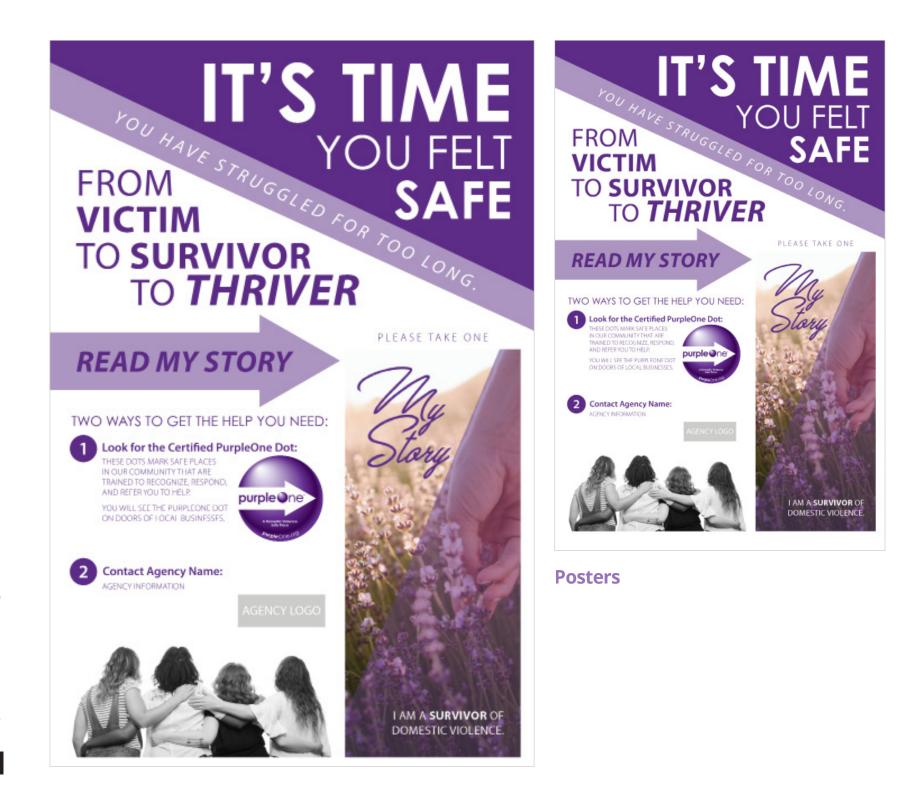

#### Victim Story Posters

#### Purpose

Posters to hold story leaflets in places of businesses. Avalable in 24x36 mounted poster, 11x17 table-top mounted standup, or 11x17 unmounted

Customize

Agency logo, contact information

Sizes\* Posters: 24x36 | 11x17

Flyers: 8.5x11 folded in thirds

\*Custom sizes can be created through your partnership design allotment or for an added design cost.

g difficult we had a good tim