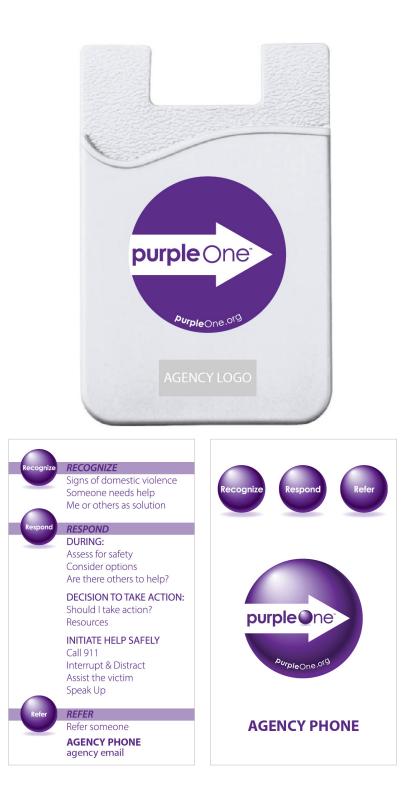

## Phone Card Holders & Cards

**Purpose** A contemporary way for advocates to carry referral cards on their cell phones.

Customize

Agency logo, agency phone and email

Size\*