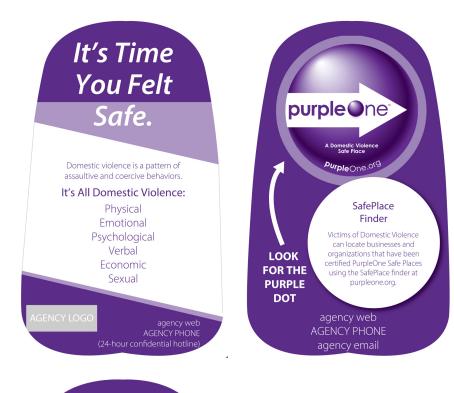

## Safe Place Billboard

#### Purpose

Spread large-scale community awareness

#### Customize

Agency web. Use agency phone or hotline 866-2-YOU CAN

**Sizes\*** 6x12 | 10x22 | 5x11