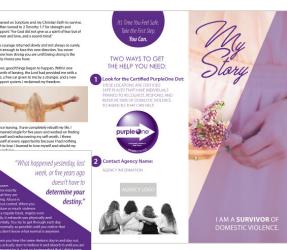

## Phone Card Holders & Cards

**Purpose** A contemporary way for advocates to carry referral cards on their cell phones.

Customize

Agency logo, agency phone and email

Size\*