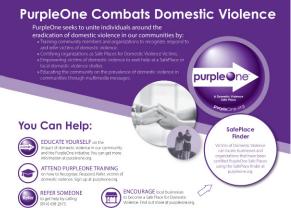

## We believe You Can.

#### You can be safe. You can get help. You can do this. We're here to help.

We also want abusers to know they can't hide in our community. We want the PurpleOne message to be everywhere they look. We want them to know that people like you are watching and will refer victims of domestic abuse.

Join AGENCY NAME in becoming a Community United Against Domestic Violence

#### Here's how you can help:

EDUCATE YOURSELF on the Impact of domestic volence in our community and the PurpleOne initiative. You can get more information at purpleone.org/agency.

ATTEND PURPLEONE TRAINING on how to Recognize, Respond, Refer, victims of domestic violence. Sign up at purpleone.org.

REFER SOMEONE

o get help by calling

A little of your time can save someone's life. It's Time They Felt Safe.

agency web | 555-555-5555